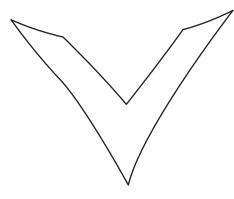

Wing: brown on brown card stock (2 pieces) and orange on orange card stock (2 pieces)

Cheek ruffle: orange (2 pieces)

Brow: brown on brown paper (1 piece)

Feet (standing owl only): orange on orange card stock (1 piece)