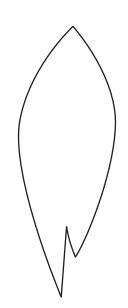

Wing: brown on brown card stock (2 pieces) and orange on orange card stock (2 pieces)

Cheek ruffle: orange (2 pieces)

Brow: brown on brown paper (1 piece)

Feet (standing owl only): orange on orange card stock (1 piece)