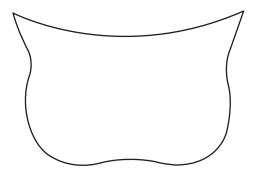

(hanging and standing versions)

Head: brown on brown card stock (1 piece)

Arrows indicate which direction the grain should run. Sizing instructions: Print this template sheet, and photocopy it at the percentage specified for your treat box (3½1/4-inch pineone and 3-inch egg: 100 percent; 4 1/4-inch pinecone and 4-inch egg: 120 percent).