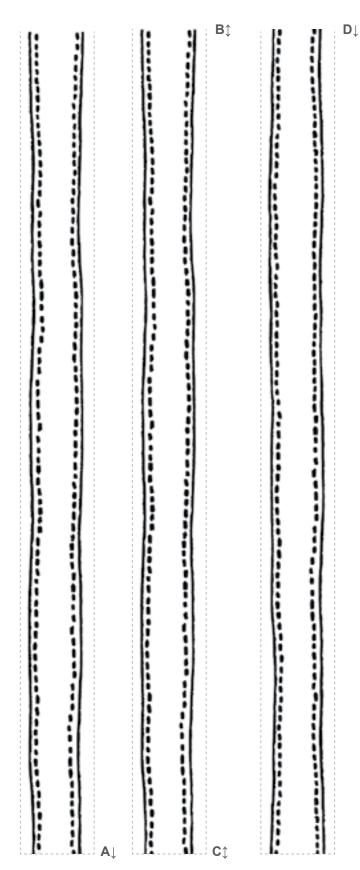

Print on transfer paper, and cut out along faint dotted lines. Align design according to lettering; use as much length as needed to cover 1 strap.

6 of 6

Print on transfer paper, and cut out along faint dotted lines. Align design according to lettering; use as much length as needed to cover 1 strap.