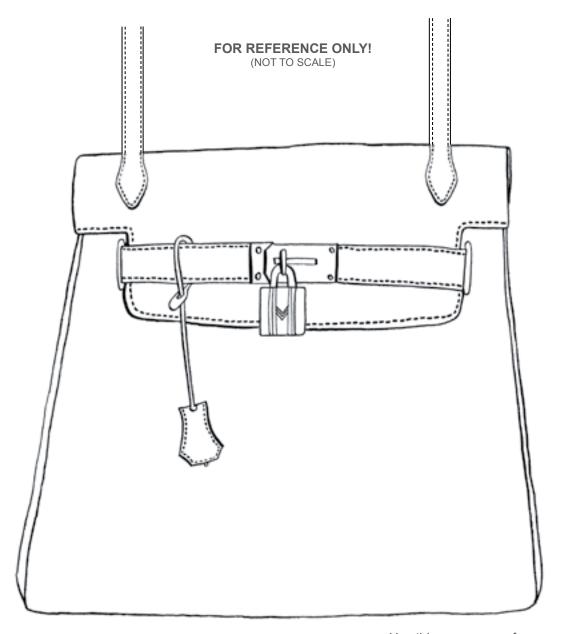

Use this page as a reference. Print the following 6 pages on 8½-by-11-inch light-T-shirt transfer paper (#3271, \$13.75 for 6 sheets, avery.com). Cut out pieces along faint dotted lines. To assemble handbag design, place each piece on tote according to diagram. Follow manufacturer's instructions to transfer designs onto fabric.