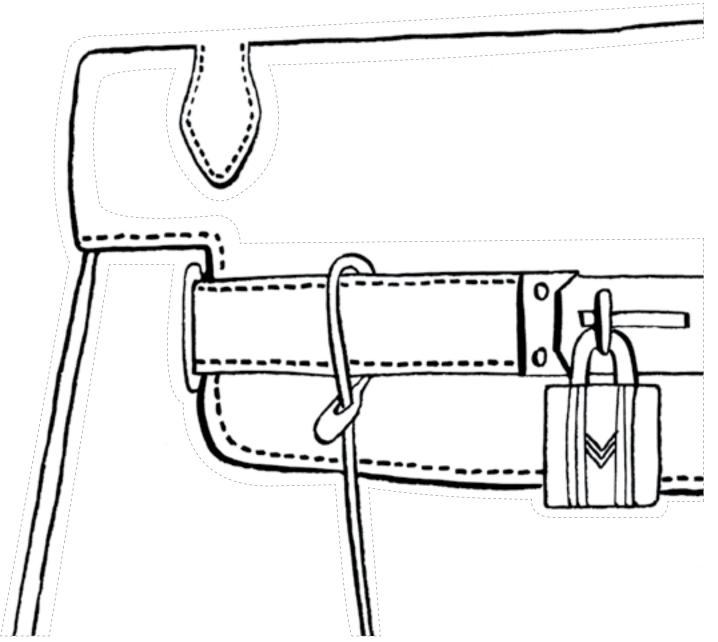

Use this page as a reference. Print the following 6 pages on 8½-by-11-inch light-T-shirt transfer paper (#3271, \$13.75 for 6 sheets, avery.com). Cut out pieces along faint dotted lines. To assemble handbag design, place each piece on tote according to diagram. Follow manufacturer's instructions to transfer designs onto fabric.