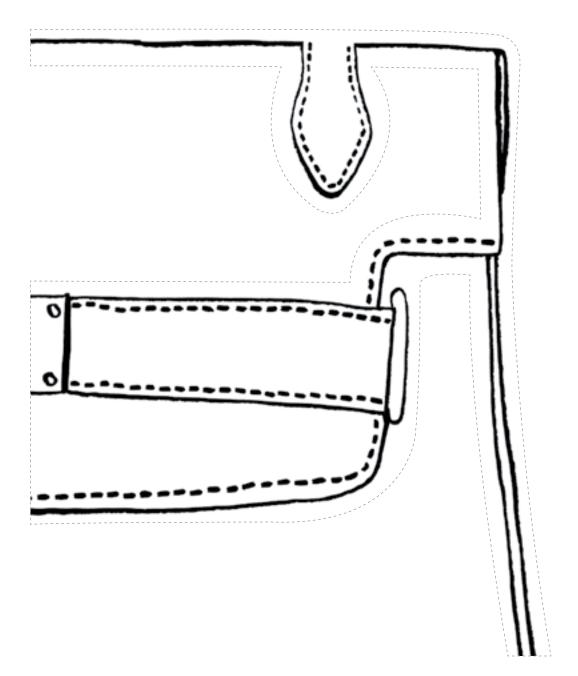

Use this page as a reference. Print the following 6 pages on 8½-by-11-inch light-T-shirt transfer paper (#3271, \$13.75 for 6 sheets, avery.com). Cut out pieces along faint dotted lines. To assemble handbag design, place each piece on tote according to diagram. Follow manufacturer's instructions to transfer designs onto fabric.