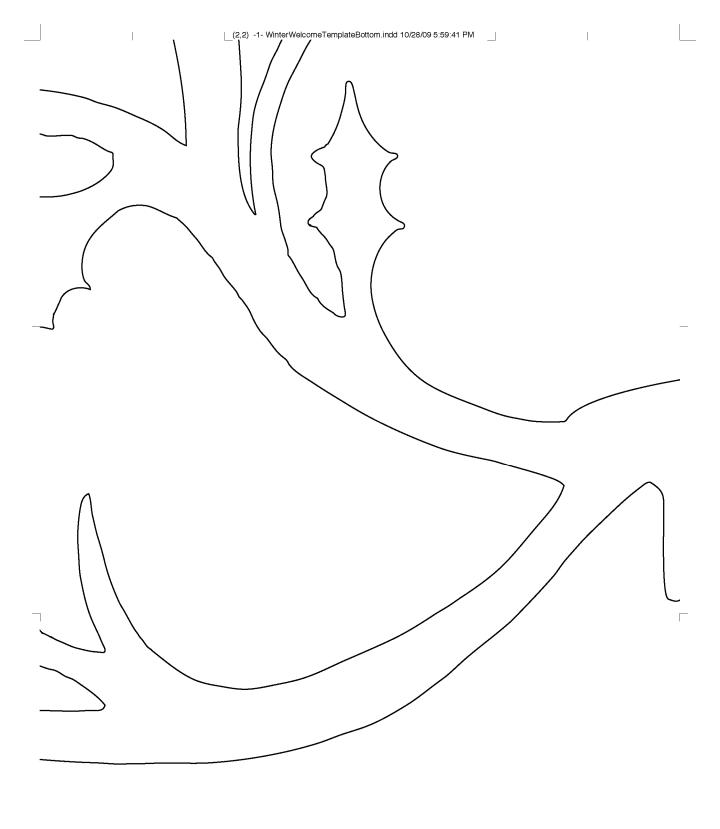

### TEMPLATE: "WINTER WELCOME" WINDOW CLING-BOTTOM

Printers vary. Print this page, and then use a ruler to measure the one-inch scale to see if your printout will be to scale. If not, you may want to adjust your settings before printing the entire template.

1 inch

# -BOTTOM

r to t will ∍ttings

 $\square$ 

Copyright 2009 Martha Stewart Living Omnimedia, Inc. All rights reserved. This template is for personal use only, not for commercial use.

|

Γ

 $\Box$ 