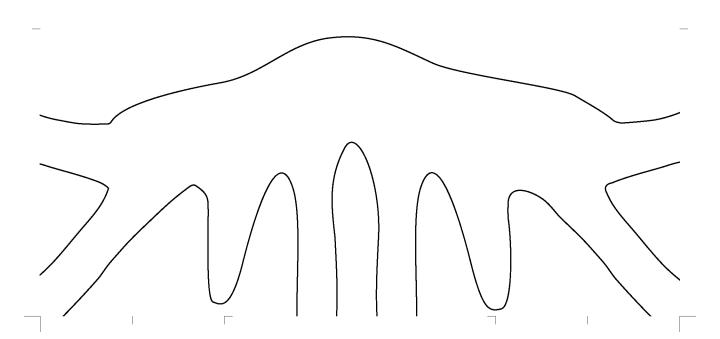

## TEMPLATE: "WINTER WELCOME" WINDOW CLING-SIDE

.COME" WINDOW CLING-SIDE

Print this page, and then use a ruler to one-inch scale to see if your printout will f not, you may want to adjust your settings ig the entire template.

Copyright 2009 Martha Stewart Living Omnimedia, Inc. All rights reserved. This template is for personal use only, not for commercial use.

nc. All rights reserved. arcial use.

 $\square$ 

Γ