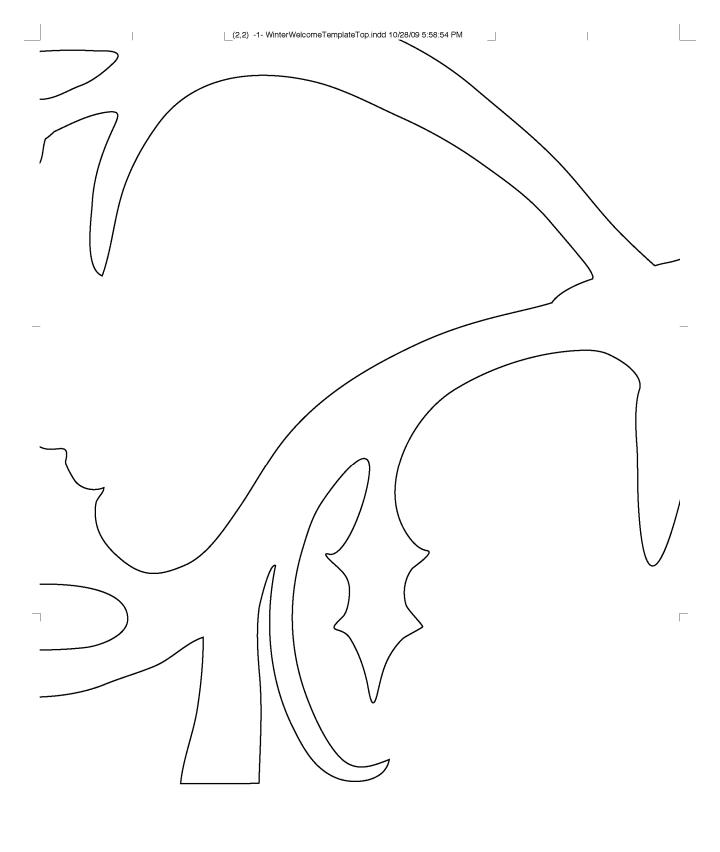

### TEMPLATE: "WINTER WELCOME" WINDOW CLING-BOTTOM

Printers vary. Print this page, and then use a ruler to measure the one-inch scale to see if your printout will be to scale. If not, you may want to adjust your settings before printing the entire template.

1 inch

# -BOTTOM

r to t will ∍ttings

 $\square$ 

Copyright 2009 Martha Stewart Living Omnimedia, Inc. All rights reserved. This template is for personal use only, not for commercial use.

|

Γ

 $\Box$ 