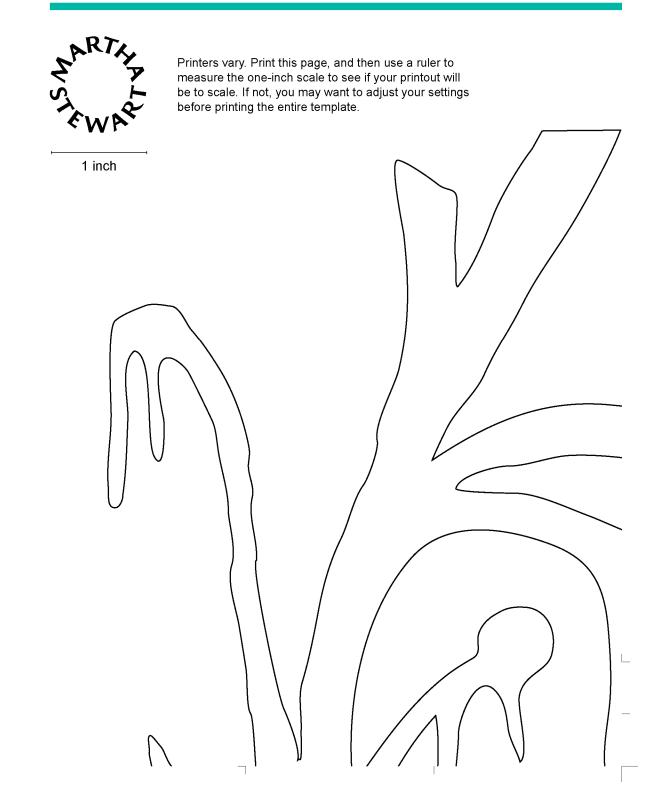

## TEMPLATE: "WINTER WELCOME" WINDOW CLING-SIDE

.COME" WINDOW CLING-SIDE

Print this page, and then use a ruler to one-inch scale to see if your printout will f not, you may want to adjust your settings ig the entire template.

Copyright 2009 Martha Stewart Living Omnimedia, Inc. All rights reserved. This template is for personal use only, not for commercial use.

nc. All rights reserved. arcial use.

 $\square$ 

Γ