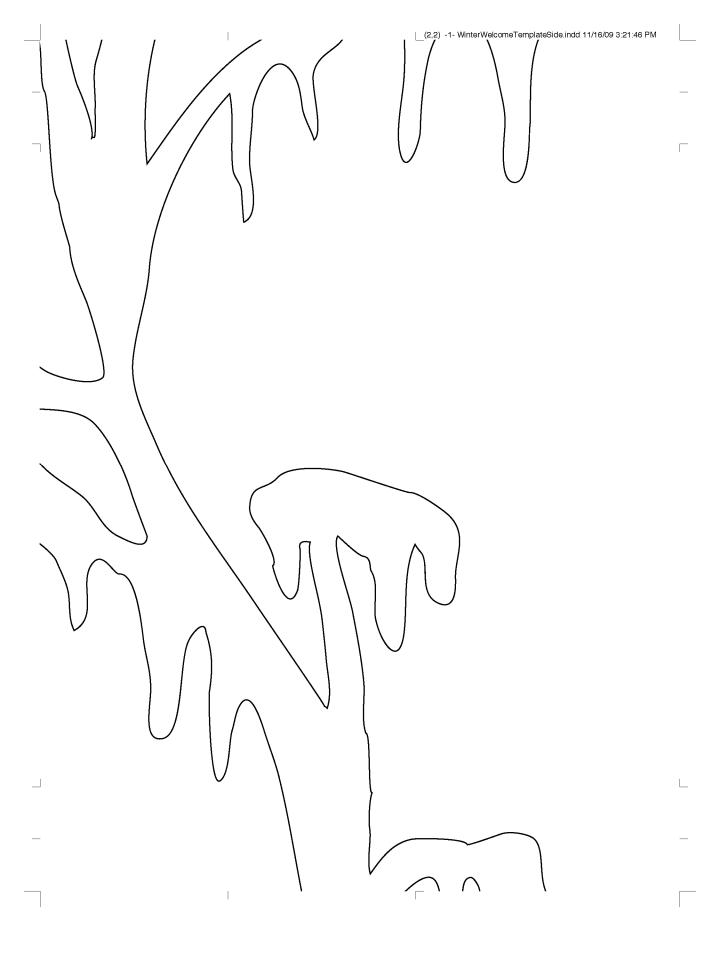

## TEMPLATE: "WINTER WELCOME" WINDOW CLING-SIDE

.COME" WINDOW CLING-SIDE

Print this page, and then use a ruler to one-inch scale to see if your printout will f not, you may want to adjust your settings ig the entire template.

Copyright 2009 Martha Stewart Living Omnimedia, Inc. All rights reserved. This template is for personal use only, not for commercial use.

nc. All rights reserved. arcial use.

 $\square$ 

Γ