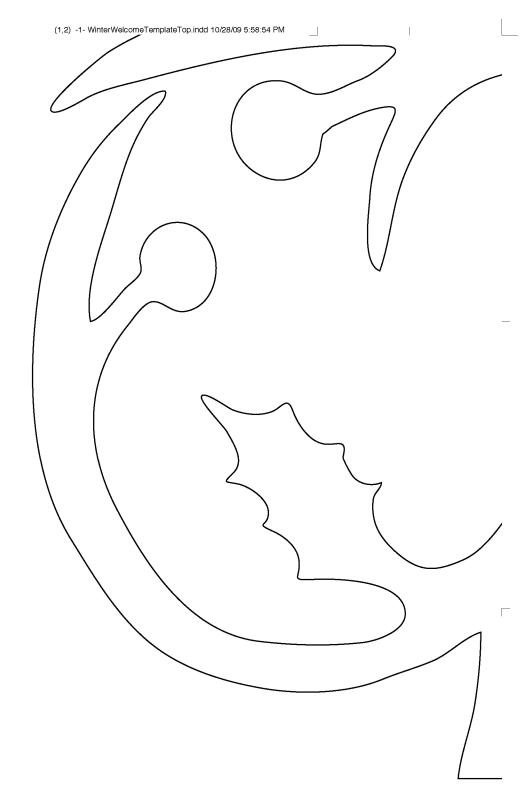

### TEMPLATE: "WINTER WELCOME" WINDOW CLING-TOP

Printers vary. Print this page, and then use a ruler to measure the one-inch scale to see if your printout will be to scale. If not, you may want to adjust your settings before printing the entire template.

1 inch

r to t will ∍ttings

(3,1) -1- WinterWelcomeTemplateTop.indd 10/28/09 5:58:54 PM

(4,1) -1- WinterWelcomeTemplateTop.indd 10/28/09 5:58:54 PM

Copyright 2009 Martha Stewart Living Omnimedia, Inc. All rights reserved. This template is for personal use only, not for commercial use.