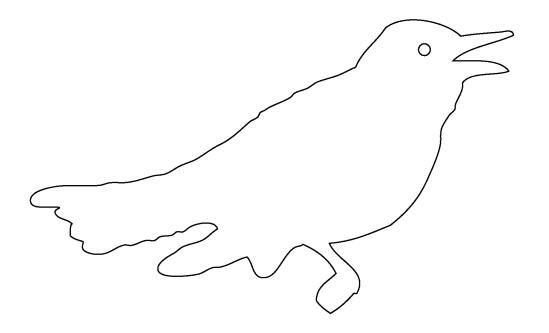

### TEMPLATE: "WINTER WELCOME" WINDOW CLING-ANIMALS

Printers vary. Print this page, and then use a ruler to measure the one-inch scale to see if your printout will be to scale. If not, you may want to adjust your settings before printing the entire template.