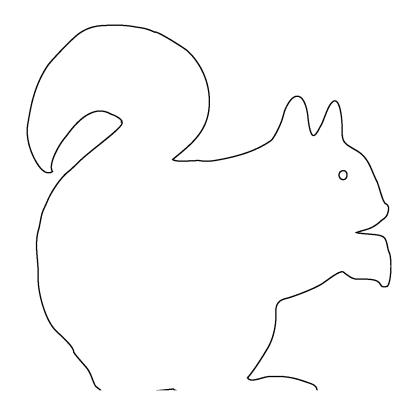

### TEMPLATE: "WINTER WELCOME" WINDOW CLING-ANIMALS

Printers vary. Print this page, and then use a ruler to measure the one-inch scale to see if your printout will be to scale. If not, you may want to adjust your settings before printing the entire template.