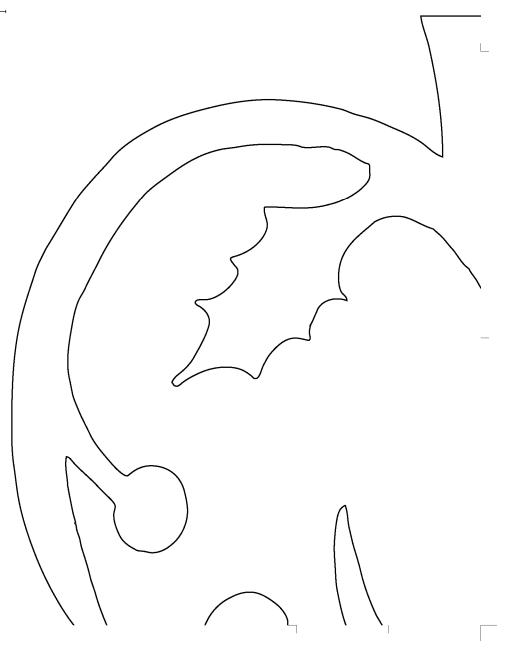

### TEMPLATE: "WINTER WELCOME" WINDOW CLING-BOTTOM

Printers vary. Print this page, and then use a ruler to measure the one-inch scale to see if your printout will be to scale. If not, you may want to adjust your settings before printing the entire template.

1 inch

# -BOTTOM

r to t will ∍ttings

 $\square$ 

Copyright 2009 Martha Stewart Living Omnimedia, Inc. All rights reserved. This template is for personal use only, not for commercial use.

|

Γ

 $\Box$ 