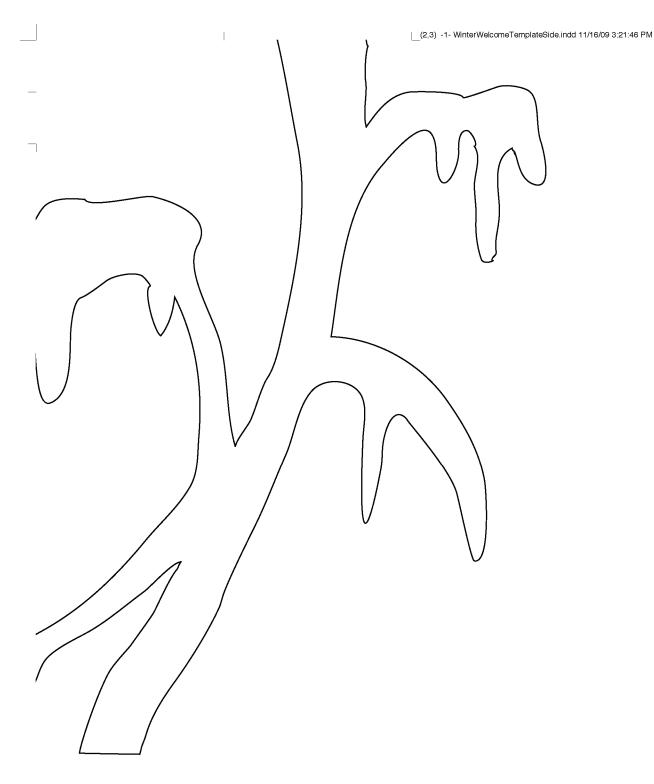

## TEMPLATE: "WINTER WELCOME" WINDOW CLING-SIDE

.COME" WINDOW CLING-SIDE

Print this page, and then use a ruler to one-inch scale to see if your printout will f not, you may want to adjust your settings ig the entire template.