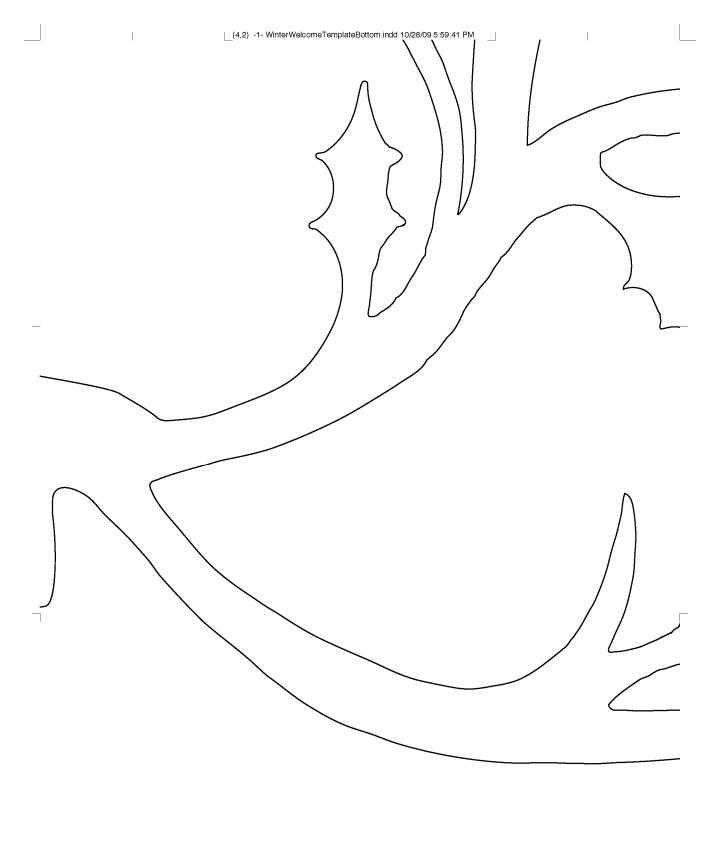

### TEMPLATE: "WINTER WELCOME" WINDOW CLING-BOTTOM

Printers vary. Print this page, and then use a ruler to measure the one-inch scale to see if your printout will be to scale. If not, you may want to adjust your settings before printing the entire template.

1 inch

# -BOTTOM

r to t will ∍ttings

 $\square$ 

Copyright 2009 Martha Stewart Living Omnimedia, Inc. All rights reserved. This template is for personal use only, not for commercial use.

|

Γ

 $\Box$ 