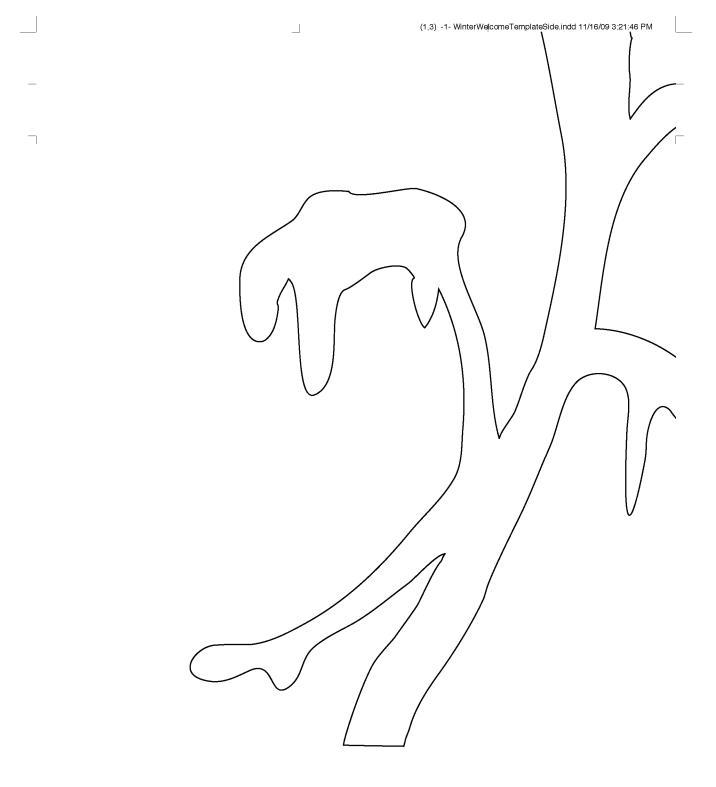

## TEMPLATE: "WINTER WELCOME" WINDOW CLING-SIDE

.COME" WINDOW CLING-SIDE

Print this page, and then use a ruler to one-inch scale to see if your printout will f not, you may want to adjust your settings ig the entire template.

Copyright 2009 Martha Stewart Living Omnimedia, Inc. All rights reserved. This template is for personal use only, not for commercial use.

nc. All rights reserved. arcial use.

 $\square$ 

Γ