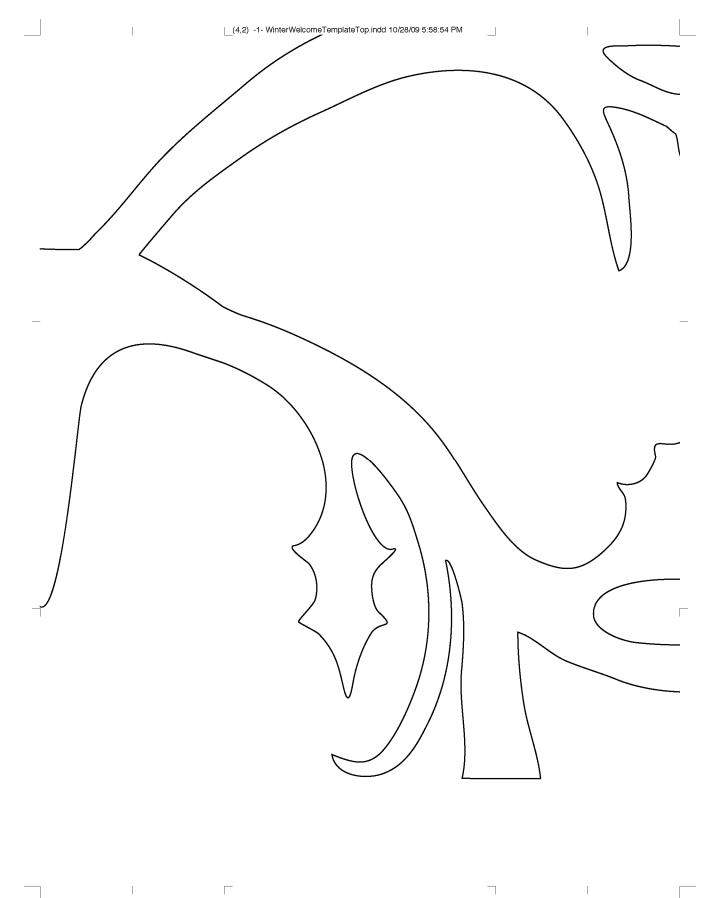

### TEMPLATE: "WINTER WELCOME" WINDOW CLING-ANIMALS

Printers vary. Print this page, and then use a ruler to measure the one-inch scale to see if your printout will be to scale. If not, you may want to adjust your settings before printing the entire template.

1 inch

Copyright 2009 Martha Stewart Living Omnimedia, Inc. All rights reserved. This template is for personal use only, not for commercial use.