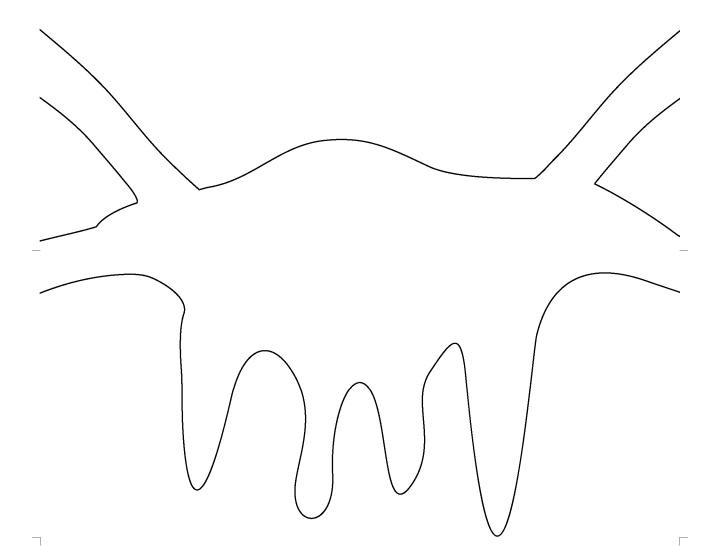

## TEMPLATE: "WINTER WELCOME" WINDOW CLING-SIDE

.COME" WINDOW CLING-SIDE

Print this page, and then use a ruler to one-inch scale to see if your printout will f not, you may want to adjust your settings ig the entire template.

Copyright 2009 Martha Stewart Living Omnimedia, Inc. All rights reserved. This template is for personal use only, not for commercial use.

nc. All rights reserved. arcial use.

 $\square$ 

Γ