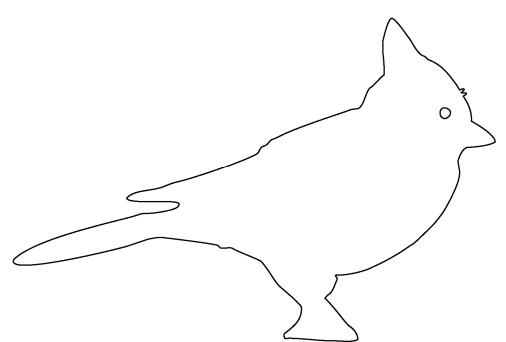

### TEMPLATE: "WINTER WELCOME" WINDOW CLING-ANIMALS

Printers vary. Print this page, and then use a ruler to measure the one-inch scale to see if your printout will be to scale. If not, you may want to adjust your settings before printing the entire template.