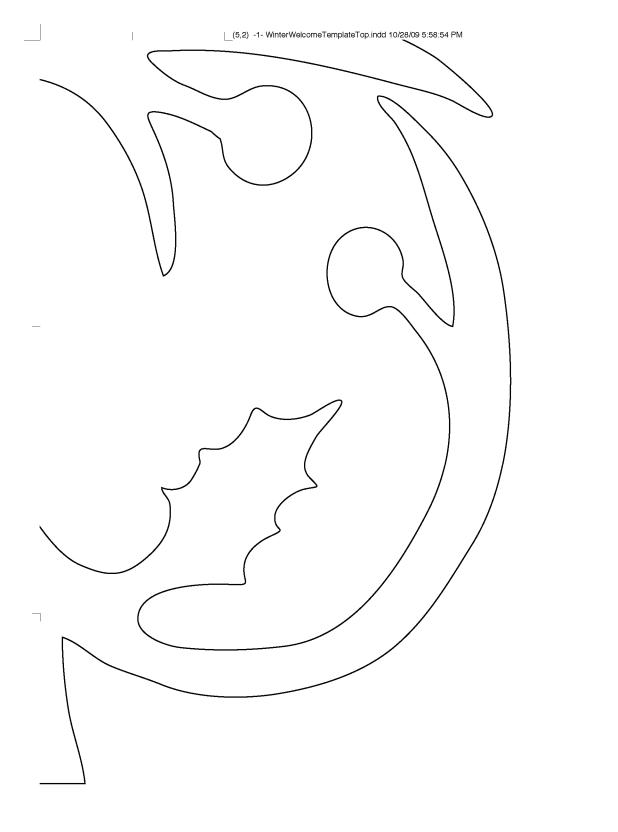

### TEMPLATE: "WINTER WELCOME" WINDOW CLING-TOP

Printers vary. Print this page, and then use a ruler to measure the one-inch scale to see if your printout will be to scale. If not, you may want to adjust your settings before printing the entire template.

1 inch

r to t will ∍ttings

(3,1) -1- WinterWelcomeTemplateTop.indd 10/28/09 5:58:54 PM

(4,1) -1- WinterWelcomeTemplateTop.indd 10/28/09 5:58:54 PM

Copyright 2009 Martha Stewart Living Omnimedia, Inc. All rights reserved. This template is for personal use only, not for commercial use.

I.

 $\neg$ 

Γ

10/28/09 5:58:54 PM