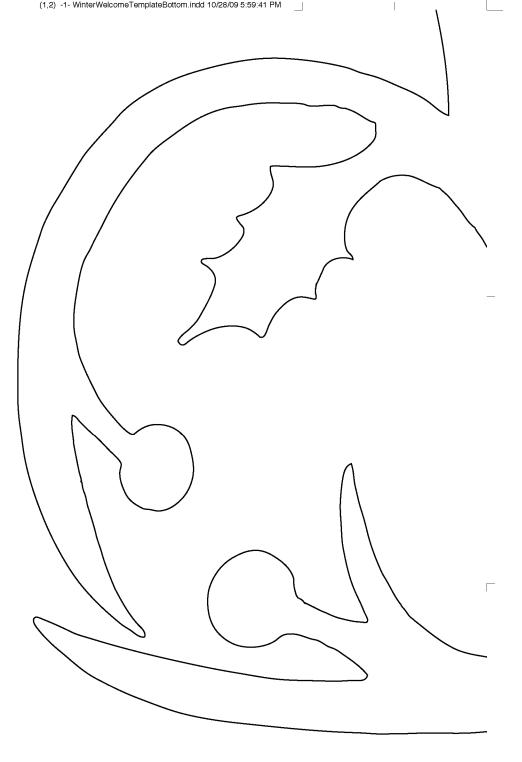

### TEMPLATE: "WINTER WELCOME" WINDOW CLING-ANIMALS

Printers vary. Print this page, and then use a ruler to measure the one-inch scale to see if your printout will be to scale. If not, you may want to adjust your settings before printing the entire template.

1 inch

Copyright 2009 Martha Stewart Living Omnimedia, Inc. All rights reserved. This template is for personal use only, not for commercial use.