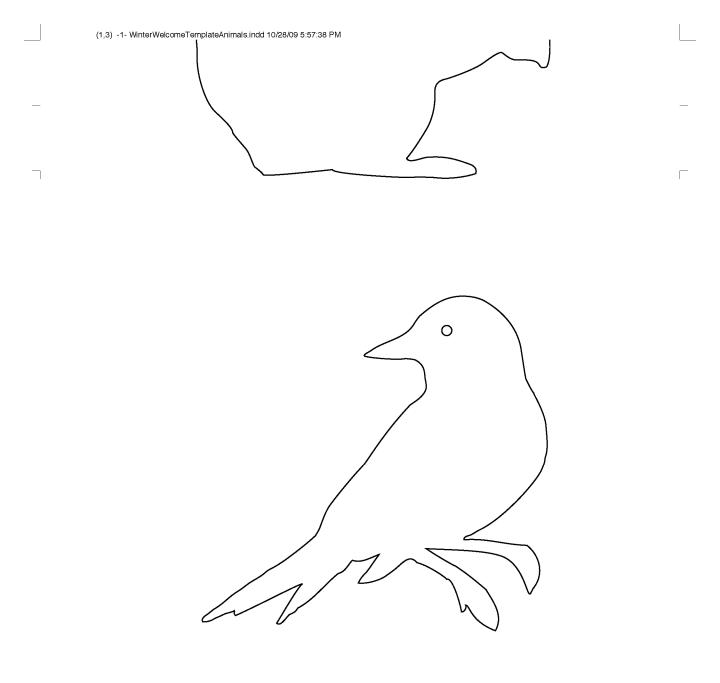

### TEMPLATE: "WINTER WELCOME" WINDOW CLING-ANIMALS

Printers vary. Print this page, and then use a ruler to measure the one-inch scale to see if your printout will be to scale. If not, you may want to adjust your settings before printing the entire template.

1 inch

Copyright 2009 Martha Stewart Living Omnimedia, Inc. All rights reserved. This template is for personal use only, not for commercial use.