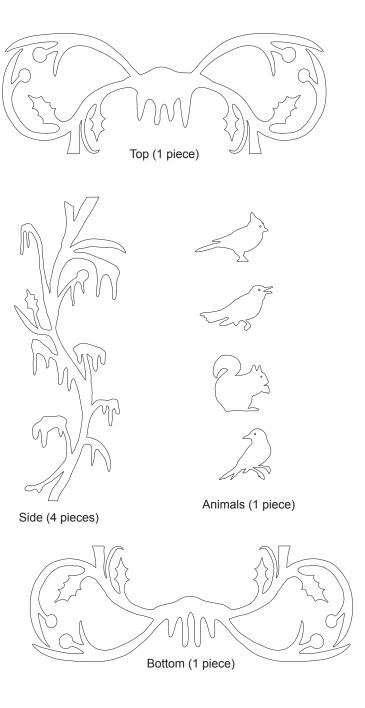

### ASSEMBLING THE TILED TEMPLATES:

Using the thumbnails below as a guide, lay each template out on the floor or large work surface.

Using a ruler and craft knife, trim left side of each tiled sheet at vertical crop marks. Then, using remaining crop marks as a guide, align design and tape sheets together.

### TEMPLATE: "WINTER WELCOME" WINDOW CLING-TOP

Printers vary. Print this page, and then use a ruler to measure the one-inch scale to see if your printout will be to scale. If not, you may want to adjust your settings before printing the entire template.

### TEMPLATE: "WINTER WELCOME" WINDOW CLING-BOTTOM

Printers vary. Print this page, and then use a ruler to measure the one-inch scale to see if your printout will be to scale. If not, you may want to adjust your settings before printing the entire template.

## TEMPLATE: "WINTER WELCOME" WINDOW CLING-SIDE

.COME" WINDOW CLING-SIDE

Print this page, and then use a ruler to one-inch scale to see if your printout will f not, you may want to adjust your settings ig the entire template.

### TEMPLATE: "WINTER WELCOME" WINDOW CLING-ANIMALS

Printers vary. Print this page, and then use a ruler to measure the one-inch scale to see if your printout will be to scale. If not, you may want to adjust your settings before printing the entire template.