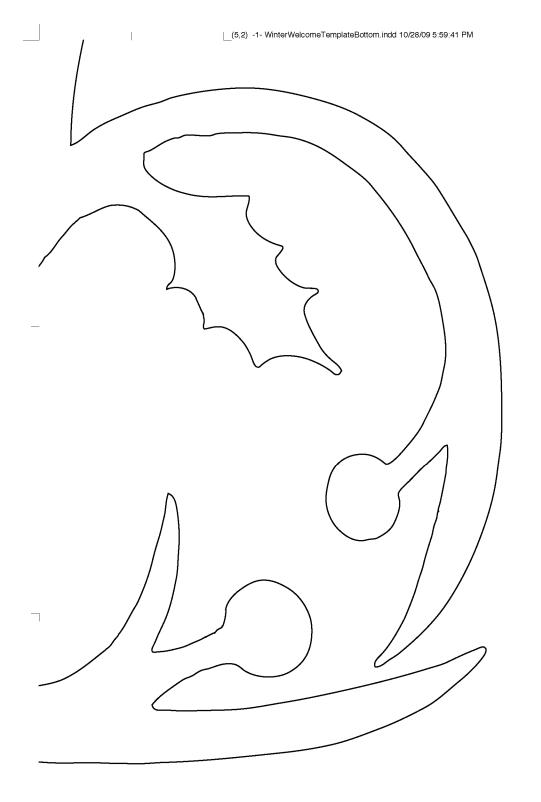

### TEMPLATE: "WINTER WELCOME" WINDOW CLING-ANIMALS

Printers vary. Print this page, and then use a ruler to measure the one-inch scale to see if your printout will be to scale. If not, you may want to adjust your settings before printing the entire template.

1 inch

Copyright 2009 Martha Stewart Living Omnimedia, Inc. All rights reserved. This template is for personal use only, not for commercial use.