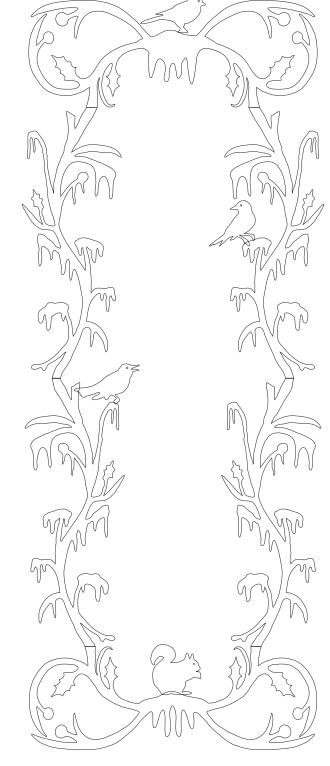

Assembled Window Cling

### ASSEMBLING THE TILED TEMPLATES:

Using the thumbnails below as a guide, lay each template out on the floor or large work surface.

Using a ruler and craft knife, trim left side of each tiled sheet at vertical crop marks. Then, using remaining crop marks as a guide, align design and tape sheets together.