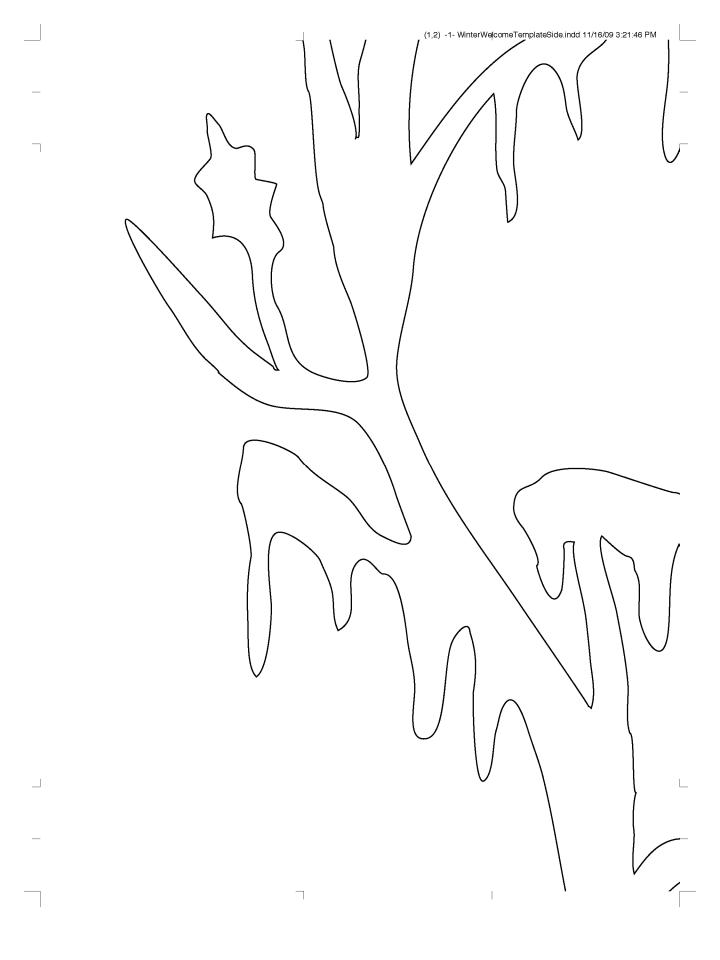

## TEMPLATE: "WINTER WELCOME" WINDOW CLING-SIDE

.COME" WINDOW CLING-SIDE

Print this page, and then use a ruler to one-inch scale to see if your printout will f not, you may want to adjust your settings ig the entire template.

Copyright 2009 Martha Stewart Living Omnimedia, Inc. All rights reserved. This template is for personal use only, not for commercial use.

nc. All rights reserved. arcial use.

 $\square$ 

Γ