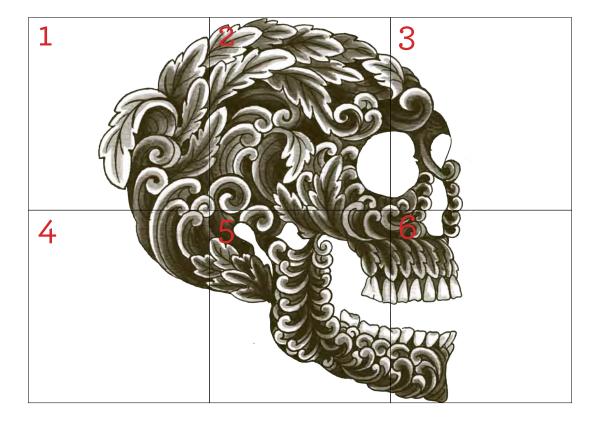

Use this page for reference only. The artwork on the following pages is sized for a 30-inch-diameter mirror. Scale accordingly to fit other sizes, testing with plain paper first to ensure a proper fit. Then print the following pages on clear 8½-by-11-inch adhesive paper (*sticker project paper, \$14 for 10 sheets, avery.com*). Tile the pages, piecing them together as shown here. Cut out the complete skull design as close to the outside lines as possible, and affix it to the mirror. Reposition as needed.

## Clip Art: "Irresistible Ink": Who's the Scariest of Them All (skull, 4 of 6)

DON'T WORRY! THIS TEXT WON'T APPEAR ON YOUR PDF PRINTOUT.