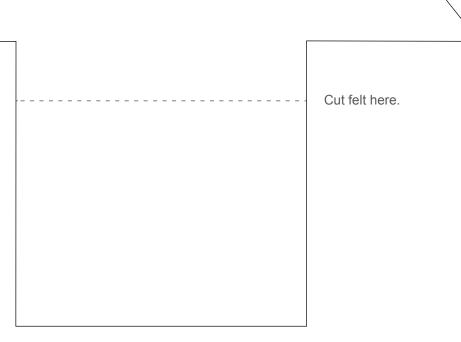

from Martha Stewart Living | www.marthastewart.com

Trace template onto chipboard and cut out; repeat to make a total of two chipboard fins. Trace template onto felt at dotted line and cut out.

MARTHASTEWART.COM © 2015 Martha Stewart Living Omnimedia, Inc. All rights reserved. For personal use only, not for commercial use.