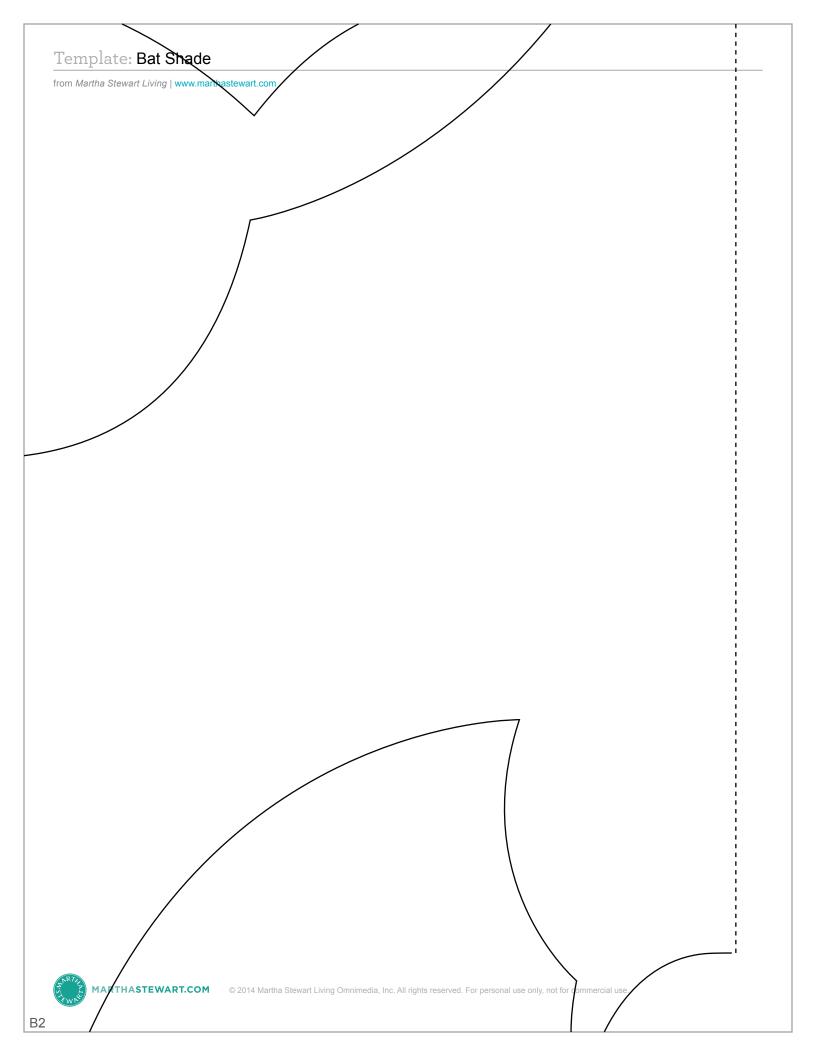

## **TILING INSTRUCTIONS**

To assemble the tiled template (its size is based on a 30-inch-wide window. Reduce or enlarge to fit your window.)

- .
- 1. Print. Using image below as a guide, lay template out on a work space.
- 2. Trim left side of each sheet at vertical crop marks with a ruler and a craft knife. Repeat process to trim bottom of each sheet. Using remaining crop marks as a guide, align design and tape sheets together.
- 3. Trace one-half of bat, then flip template to trace other side.