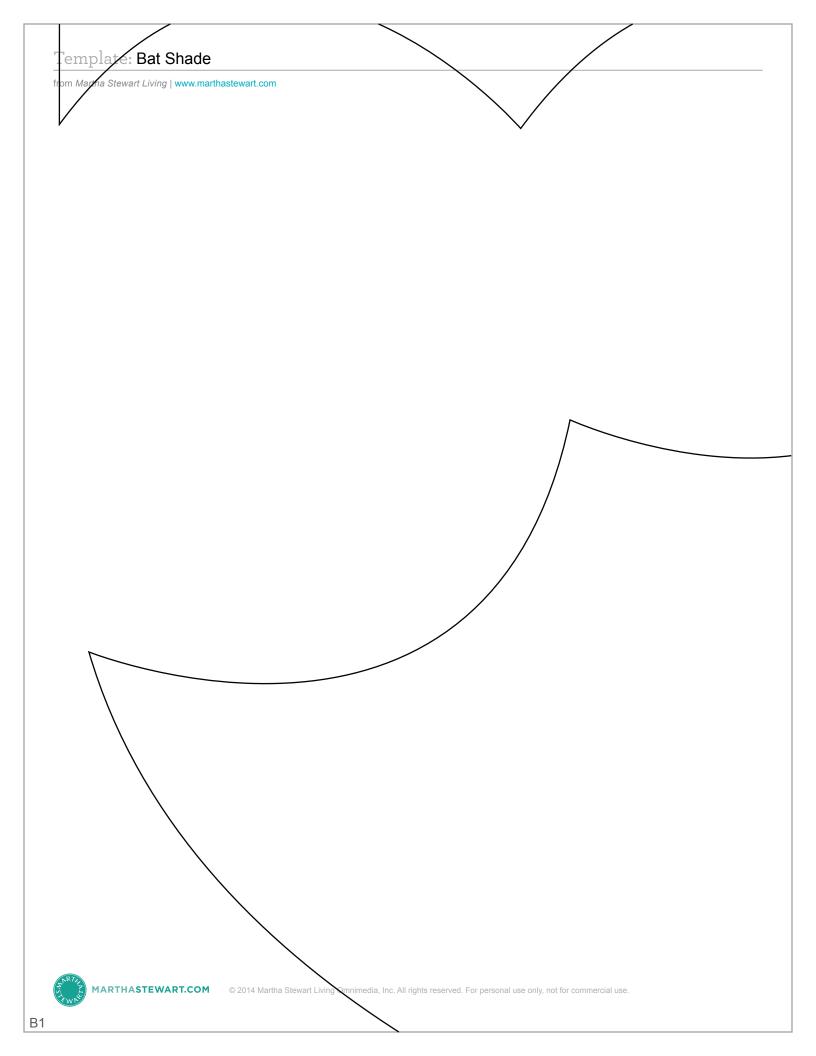

## **TILING INSTRUCTIONS**

To assemble the tiled template (its size is based on a 30-inch-wide window. Reduce or enlarge to fit your window.)

- .
- 1. Print. Using image below as a guide, lay template out on a work space.
- 2. Trim left side of each sheet at vertical crop marks with a ruler and a craft knife. Repeat process to trim bottom of each sheet. Using remaining crop marks as a guide, align design and tape sheets together.
- 3. Trace one-half of bat, then flip template to trace other side.