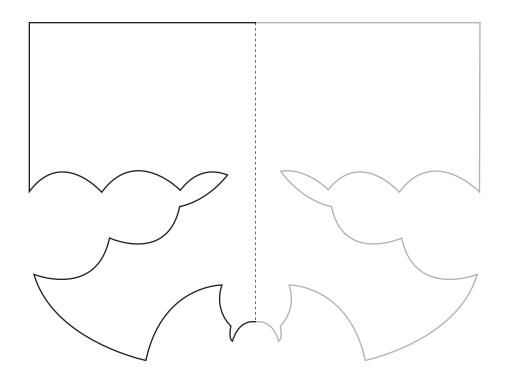

## **TILING INSTRUCTIONS**

To assemble the tiled template (its size is based on a 30-inch-wide window. Reduce or enlarge to fit your window.)

- .
- 1. Print. Using image below as a guide, lay template out on a work space.
- 2. Trim left side of each sheet at vertical crop marks with a ruler and a craft knife. Repeat process to trim bottom of each sheet. Using remaining crop marks as a guide, align design and tape sheets together.
- 3. Trace one-half of bat, then flip template to trace other side.