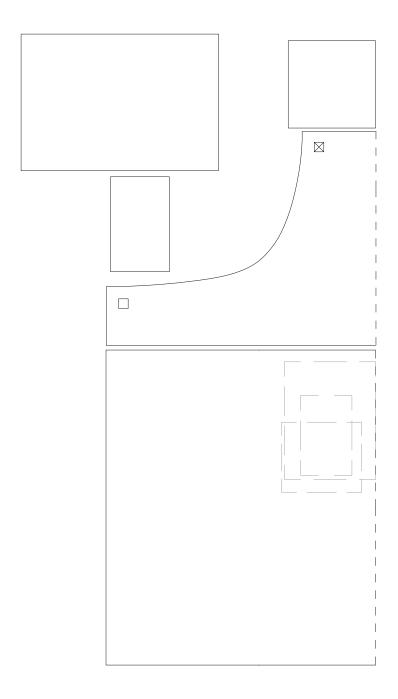

from Martha Stewart Living | www.marthastewart.com

To assemble the tiled template and size the straps:

- 1. Using the image below as a guide, lay template out on your work space.
- 2. Using a ruler and a craft knife, trim left side of each sheet at vertical crop marks. Repeat process to trim bottom of each sheet. Using remaining crop marks as guide, align design, then tape sheets together.
- 3. For the neck strap, use one 20-inch piece of 1-inch twill tape or ribbon. For the waist straps, use two 44-inch pieces of 1-inch twill tape or ribbon.